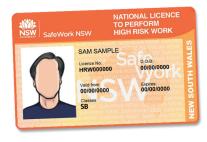

Apply to SafeWorkNSW for your National High Risk Work Licence (SB Class) within 60 days at an Australia Post Office\*. Your Photo Licence will be mailed to you directly. Valid for 5 Years.